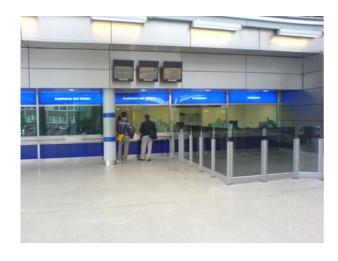

## STATION TICKET OFFICES

Edmonds specialise in the setting out, manufacture and installation of bespoke tube & station ticket offices. We carried out the initial prototype at Kings Cross inconjunction with Arup and have since completed numerous other stations to to same detail although have incorporated design improvements. The contracts included formation of stainless steel or bronze frontages, ballistic cash boxes, trespa & ergonomic counters and backfittings.

We have developed the updated LUL specifications for these ticket offices in conjunction with the design teams on these contracts which will now be applied throughout the Tube Station modernisation programme.