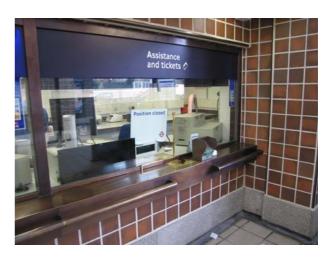

## STATION TICKET OFFICES

Edmonds specialise in the setting out, manufacture and installation of bespoke tube & station ticket offices. We carried out the initial prototype at Kings Cross inconjunction with Arup and have since completed numerous other stations to to same detail although have incorporated design improvements. The contracts included formation of stainless steel or bronze frontages, ballistic cash boxes, trespa & ergonomic counters and backfittings.

We have developed the updated LUL specifications for these ticket offices in conjunction with the design teams on these contracts which will now be applied throughout the Tube Station modernisation programme.